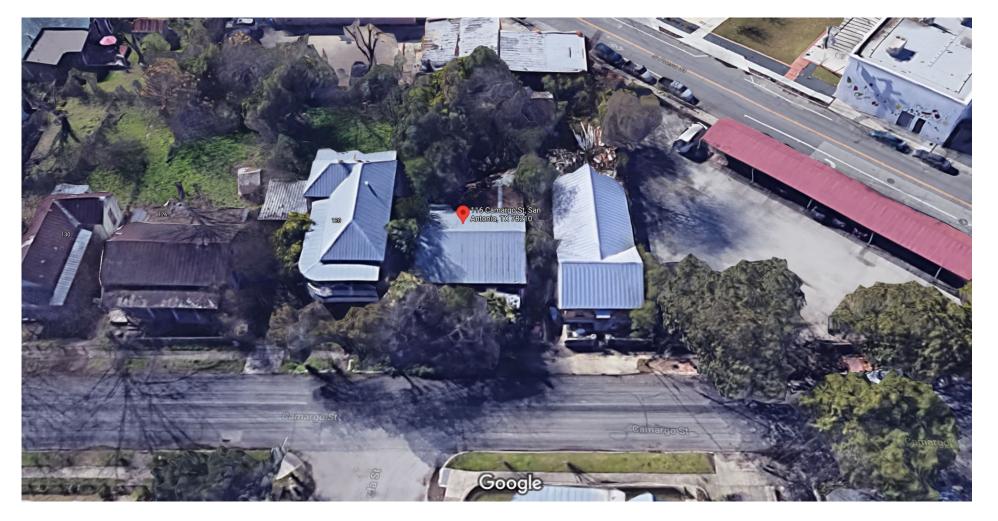

### **FINDINGS:**

- a. The primary structure located at 116 Camargo is a 1-story, single-family residence likely constructed prior to 1880, but portions may be older. The structure is a vernacular, caliche block home with a square plan and a rear ell extension. It first appears on the 1892 Sanborn Maps and staff believes the building is also shown on the 1886 Koch aerial map. The property currently features a 1-story rear accessory structure that straddles the property line with the neighboring property at 114 Camargo. The property is contributing to the Lavaca Historic District.
- b. CASE HISTORY The applicant previously received approval from the HDRC to construct a 1-story rear accessory structure with the stipulations that (1) the applicant proposes a fenestration pattern and window opening proportions on the south elevation that are more consistent with the Guidelines and the Standard Specifications for Windows in Additions and (2) that the applicant installs fully wood or aluminum-clad wood windows that meet staff's standard window stipulations. The applicant has returned to the HDRC to request approval for the fenestration pattern originally proposed on the south (rear) elevation.
- c. WINDOW: SIZE AND PROPORTION The applicant has proposed to install one (1) high horizontal vinyl window on the south (rear) elevation. The applicant has expressed that the south (rear) elevation faces a commercial structure at the rear of the property and will not be visible from the public right-of-way. Guideline 2.C.i for New Construction states that applicants should incorporate window and door openings with a similar proportion of wall to window space as typical with nearby historic facades. Windows, doors, porches, entryways, dormers, bays, and pediments shall be considered similar if they are no larger than 25% in size and vary no more than 10% in height to width ratio from adjacent historic facades. Staff finds that the installation of one (1) smaller window on the rear elevation that is in close proximity to the rear property line facing a commercial property and is not visible from the public right-of-way is appropriate.
- d. WINDOW: MATERIAL The applicant has proposed to install one (1) high horizontal vinyl window on the south (rear) elevation. The applicant has expressed that the south (rear) elevation faces a commercial structure at the rear of the property and will not be visible from the public right-of-way. The other windows proposed for the structure are aluminum-clad wood or fully wood windows. Staff finds that vinyl windows are inappropriate and that all windows and doors should be fully wood or aluminum-clad wood windows. The applicant should submit final material specifications to staff for review and approval.