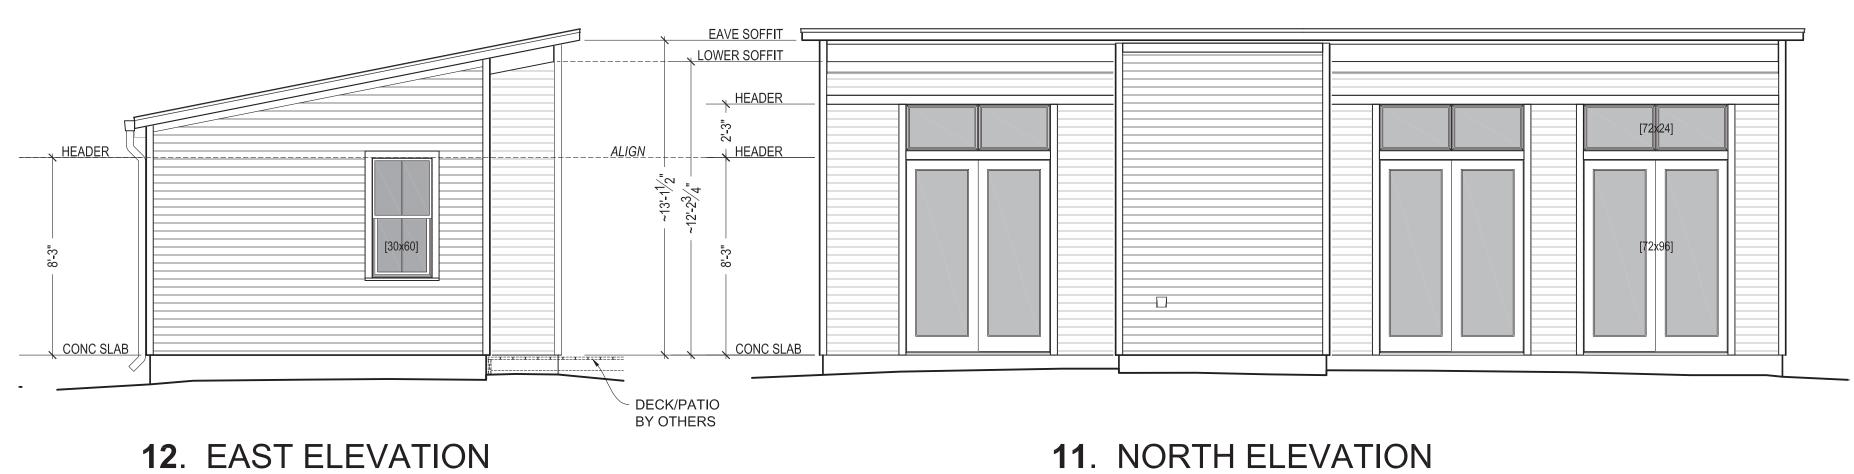

# **13**. SOUTH ELEVATION

SCALE: 1/4" = 1'-0"

SCALE: 1/4" = 1'-0"

01

2. REFL CLG PLAN

SCALE: 1/8" = 1'-0"

SCALE: ½" = 1'-0"

4. WEST ELEVATION

SCALE: 1/4" = 1'-0"