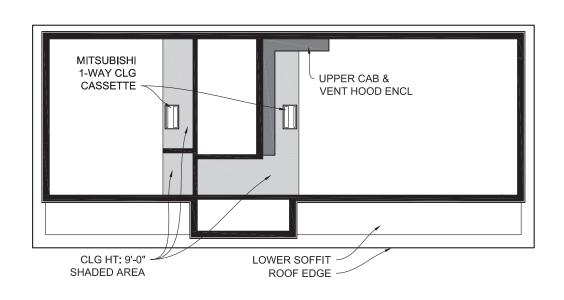

# **13**. SOUTH ELEVATION

SCALE: 1/4" = 1'-0"

SCALE: 1/4" = 1'-0"

01

2. REFL CLG PLAN

SCALE: 1/8" = 1'-0"

SCALE: ½" = 1'-0"

4. WEST ELEVATION