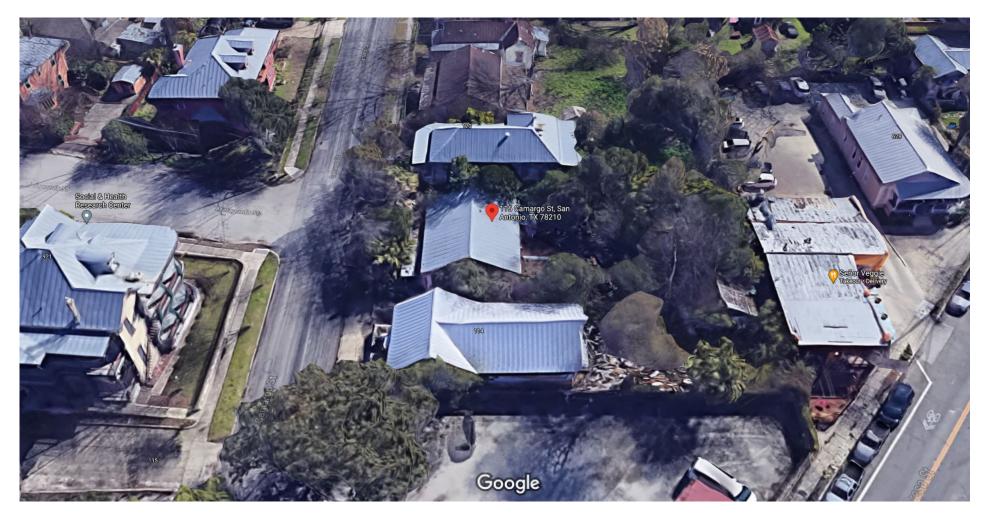

# HISTORIC AND DESIGN REVIEW COMMISSION

**April 06, 2022** 

**HDRC CASE NO: 2021-608** 

**ADDRESS:** 116 CAMARGO

**LEGAL DESCRIPTION:** NCB 923 BLK 4 LOT E 49.8 FT OF 3

**ZONING:** RM-4, H

CITY COUNCIL DIST.: 1

### **FINDINGS:**

- a. The primary structure located at 116 Camargo is a 1-story, single-family residence likely constructed prior to 1880, but portions may be older. The structure is a vernacular, caliche block home with a square plan and a rear ell extension. It first appears on the 1892 Sanborn Maps and staff believes the building is also shown on the 1886 Koch aerial map. The property currently features a 1-story rear accessory structure that straddles the property line with the neighboring property at 114 Camargo. The property is contributing to the Lavaca Historic District.
- b. CASE HISTORY The applicant previously received approval from the HDRC to construct a 1-story rear accessory structure with the stipulations that (1) the applicant proposes a fenestration pattern and window opening proportions on the south elevation that are more consistent with the Guidelines and the Standard Specifications for Windows in Additions and (2) that the applicant installs fully wood or aluminum-clad wood windows that meet staff's standard window stipulations. The applicant has returned to the HDRC to request approval for the fenestration pattern originally proposed on the south (rear) elevation.
- c. WINDOW: SIZE AND PROPORTION The applicant has proposed to install one (1) high horizontal vinyl window on the south (rear) elevation. The applicant has expressed that the south (rear) elevation faces a commercial structure at the rear of the property and will not be visible from the public right-of-way. Guideline 2.C.i for New Construction states that applicants should incorporate window and door openings with a similar proportion of wall to window space as typical with nearby historic facades. Windows, doors, porches, entryways, dormers, bays, and pediments shall be considered similar if they are no larger than 25% in size and vary no more than 10% in height to width ratio from adjacent historic facades. Staff finds that the installation of one (1) smaller window on the rear elevation that is in close proximity to the rear property line facing a commercial property and is not visible from the public right-of-way is appropriate.
- d. WINDOW: MATERIAL The applicant has proposed to install one (1) high horizontal vinyl window on the south (rear) elevation. The applicant has expressed that the south (rear) elevation faces a commercial structure at the rear of the property and will not be visible from the public right-of-way. The other windows proposed for the structure are aluminum-clad wood or fully wood windows. Staff finds that vinyl windows are inappropriate and that all windows and doors should be fully wood or aluminum-clad wood windows. The applicant should submit final material specifications to staff for review and approval.