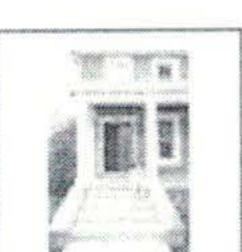

### **FINDINGS:**

- a. The primary structure located at 116 Camargo is a 1-story, single-family residence likely constructed prior to 1880, but portions may be older. The structure is a vernacular, caliche block home with a square plan and a rear ell extension. It first appears on the 1892 Sanborn Maps and staff believes the building is also shown on the 1886 Koch aerial map. The property currently features a 1-story rear accessory structure that straddles the property line with the neighboring property at 114 Camargo. The property is contributing to the Lavaca Historic District.
- b. CASE HISTORY The applicant previously received approval from the HDRC to construct a 1-story rear accessory structure with the stipulations that (1) the applicant proposes a fenestration pattern and window opening proportions on the south elevation that are more consistent with the Guidelines and the Standard Specifications for Windows in Additions and (2) that the applicant installs fully wood or aluminum-clad wood windows that meet staff's standard window stipulations. The applicant has returned to the HDRC to request approval for the fenestration pattern originally proposed on the south (rear) elevation.
- c. WINDOW: SIZE AND PROPORTION The applicant has proposed to install one (1) high horizontal vinyl window on the south (rear) elevation. The applicant has expressed that the south (rear) elevation faces a commercial structure at the rear of the property and will not be visible from the public right-of-way. Guideline 2.C.i for New Construction states that applicants should incorporate window and door openings with a similar proportion of wall to window space as typical with nearby historic facades. Windows, doors, porches, entryways, dormers, bays, and pediments shall be considered similar if they are no larger than 25% in size and vary no more than 10% in height to width ratio from adjacent historic facades. Staff finds that the installation of one (1) smaller window on the rear elevation that is in close proximity to the rear property line facing a commercial property and is not visible from the public right-of-way is appropriate.
- d. WINDOW: MATERIAL The applicant has proposed to install one (1) high horizontal vinyl window on the south (rear) elevation. The applicant has expressed that the south (rear) elevation faces a commercial structure at the rear of the property and will not be visible from the public right-of-way. The other windows proposed for the structure are aluminum-clad wood or fully wood windows. Staff finds that vinyl windows are inappropriate and that all windows and doors should be fully wood or aluminum-clad wood windows. The applicant should submit final material specifications to staff for review and approval.