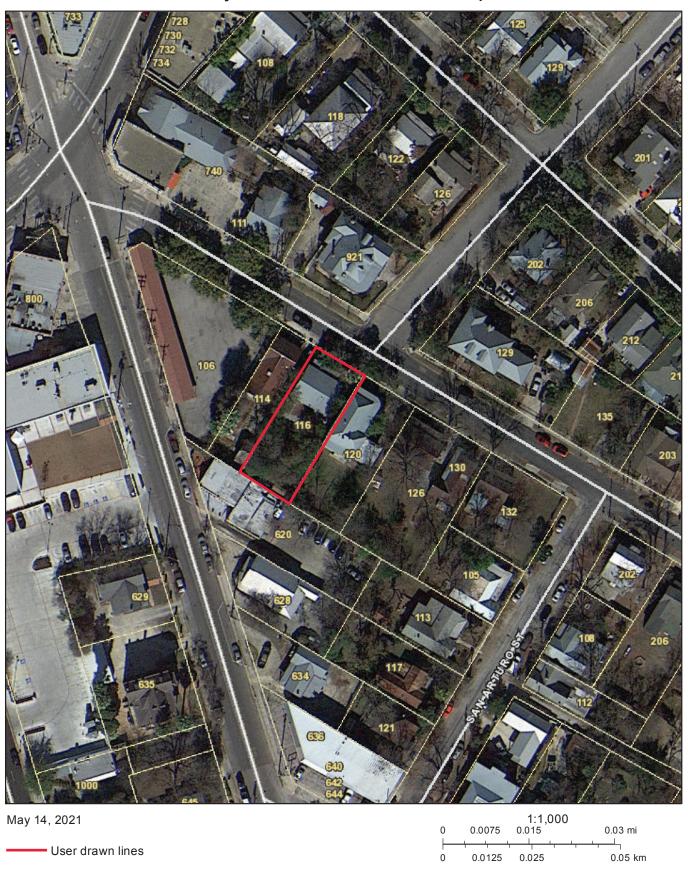

# HISTORIC AND DESIGN REVIEW COMMISSION

**April 06, 2022** 

**HDRC CASE NO: 2021-608** 

**ADDRESS:** 116 CAMARGO

**LEGAL DESCRIPTION:** NCB 923 BLK 4 LOT E 49.8 FT OF 3

**ZONING:** RM-4, H

CITY COUNCIL DIST.: 1

### **FINDINGS:**

- a. The primary structure located at 116 Camargo is a 1-story, single-family residence likely constructed prior to 1880, but portions may be older. The structure is a vernacular, caliche block home with a square plan and a rear ell extension. It first appears on the 1892 Sanborn Maps and staff believes the building is also shown on the 1886 Koch aerial map. The property currently features a 1-story rear accessory structure that straddles the property line with the neighboring property at 114 Camargo. The property is contributing to the Lavaca Historic District.
- b. CASE HISTORY The applicant previously received approval from the HDRC to construct a 1-story rear accessory structure with the stipulations that (1) the applicant proposes a fenestration pattern and window opening proportions on the south elevation that are more consistent with the Guidelines and the Standard Specifications for Windows in Additions and (2) that the applicant installs fully wood or aluminum-clad wood windows that meet staff's standard window stipulations. The applicant has returned to the HDRC to request approval for the fenestration pattern originally proposed on the south (rear) elevation.
- c. WINDOW: SIZE AND PROPORTION The applicant has proposed to install one (1) high horizontal vinyl window on the south (rear) elevation. The applicant has expressed that the south (rear) elevation faces a commercial structure at the rear of the property and will not be visible from the public right-of-way. Guideline 2.C.i for New Construction states that applicants should incorporate window and door openings with a similar proportion of wall to window space as typical with nearby historic facades. Windows, doors, porches, entryways, dormers, bays, and pediments shall be considered similar if they are no larger than 25% in size and vary no more than 10% in height to width ratio from adjacent historic facades. Staff finds that the installation of one (1) smaller window on the rear elevation that is in close proximity to the rear property line facing a commercial property and is not visible from the public right-of-way is appropriate.
- d. WINDOW: MATERIAL The applicant has proposed to install one (1) high horizontal vinyl window on the south (rear) elevation. The applicant has expressed that the south (rear) elevation faces a commercial structure at the rear of the property and will not be visible from the public right-of-way. The other windows proposed for the structure are aluminum-clad wood or fully wood windows. Staff finds that vinyl windows are inappropriate and that all windows and doors should be fully wood or aluminum-clad wood windows. The applicant should submit final material specifications to staff for review and approval.