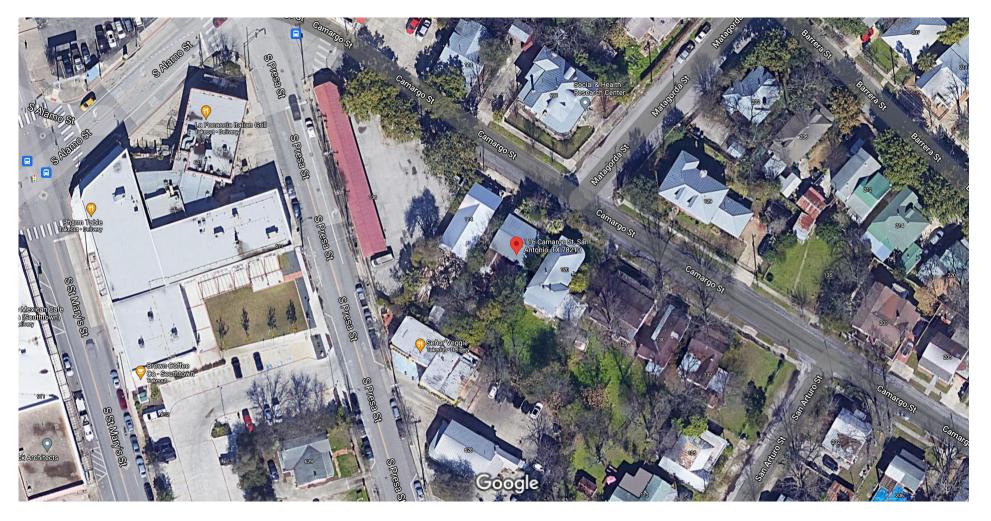

# HISTORIC AND DESIGN REVIEW COMMISSION

**April 06, 2022** 

**HDRC CASE NO: 2021-608** 

**ADDRESS:** 116 CAMARGO

**LEGAL DESCRIPTION:** NCB 923 BLK 4 LOT E 49.8 FT OF 3

**ZONING:** RM-4, H

CITY COUNCIL DIST.: 1

### **FINDINGS:**

- a. The primary structure located at 116 Camargo is a 1-story, single-family residence likely constructed prior to 1880, but portions may be older. The structure is a vernacular, caliche block home with a square plan and a rear ell extension. It first appears on the 1892 Sanborn Maps and staff believes the building is also shown on the 1886 Koch aerial map. The property currently features a 1-story rear accessory structure that straddles the property line with the neighboring property at 114 Camargo. The property is contributing to the Lavaca Historic District.
- b. CASE HISTORY The applicant previously received approval from the HDRC to construct a 1-story rear accessory structure with the stipulations that (1) the applicant proposes a fenestration pattern and window opening proportions on the south elevation that are more consistent with the Guidelines and the Standard Specifications for Windows in Additions and (2) that the applicant installs fully wood or aluminum-clad wood windows that meet staff's standard window stipulations. The applicant has returned to the HDRC to request approval for the fenestration pattern originally proposed on the south (rear) elevation.
- c. WINDOW: SIZE AND PROPORTION The applicant has proposed to install one (1) high horizontal vinyl window on the south (rear) elevation. The applicant has expressed that the south (rear) elevation faces a commercial structure at the rear of the property and will not be visible from the public right-of-way. Guideline 2.C.i for New Construction states that applicants should incorporate window and door openings with a similar proportion of wall to window space as typical with nearby historic facades. Windows, doors, porches, entryways, dormers, bays, and pediments shall be considered similar if they are no larger than 25% in size and vary no more than 10% in height to width ratio from adjacent historic facades. Staff finds that the installation of one (1) smaller window on the rear elevation that is in close proximity to the rear property line facing a commercial property and is not visible from the public right-of-way is appropriate.
- d. WINDOW: MATERIAL The applicant has proposed to install one (1) high horizontal vinyl window on the south (rear) elevation. The applicant has expressed that the south (rear) elevation faces a commercial structure at the rear of the property and will not be visible from the public right-of-way. The other windows proposed for the structure are aluminum-clad wood or fully wood windows. Staff finds that vinyl windows are inappropriate and that all windows and doors should be fully wood or aluminum-clad wood windows. The applicant should submit final material specifications to staff for review and approval.