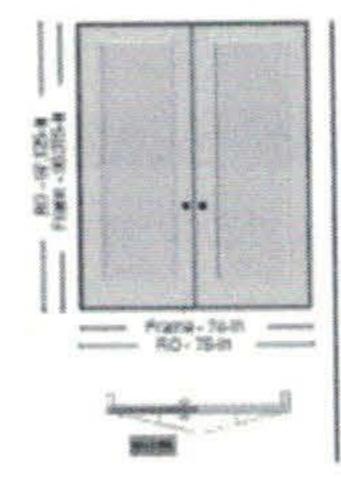

Item Total:1PreSavings Total:\$7,348.13Freight Total:\$0.00Labor Total:\$0.00Pre-Tax Total:\$7,348.13

JELD-WEN Entry Steel Double Door Unit | 74-in x 96 3/8-in | Non-Certified Building Code | Impact Rated | Active/Inactive Outswing | Fixed Bumper - Vinyl Cap Sill | Flush Full Lite Door Design | 1-Lite Blanca Door Glass | 5 1/4-in Jamb

# Begin Line 100 Description

---- Line 100-1 ----

JELD-WEN Entry Steel Double Door Unit Overall Actual Size = 74-in x 96 3/8-in Fits Rough Opening Size = 75-in x 97 1/8-in Building Code = Non-Certified Impact Rating = Yes U.S. Energy Star Zone = Energy Star - North-Central Unit Type = Pre-Hung Handing & Swing = Active/Inactive Outswing Sill / Threshold Type = Fixed Bumper - Vinyl Cap Door System Width = RO: 75-in | Frame: 74-in | Door: 72 Door System Height = RO: 97-1/8-in | Frame: 96-3/8-in | Door: 96 Door Type = Doors with Inserts Door Thickness = 13/4-in