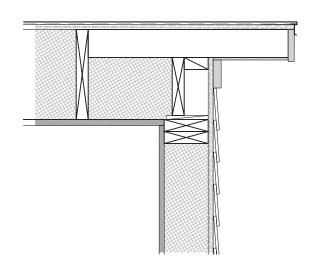

# 9. FRAMING at HIGH ROOF CORNER

SCALE: 1" = 1'-0"

# 8. SECT DET at RAKE

SCALE: 1" = 1'-0"

04

© 2021 - These drawings and their content are the exclusive property of the Designer, James W. Davis, 436 W. Craig PI San Antonio TX, and are intended solely for use on the project described herein, and may not be used on any other work, nor modified without the express written consent of the Designer.