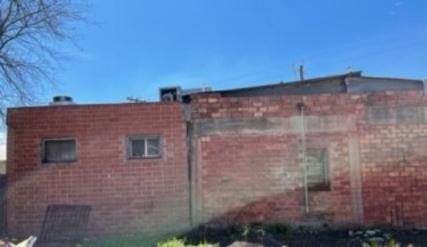

### **FINDINGS:**

- a. The primary structure located at 116 Camargo is a 1-story, single-family residence likely constructed prior to 1880, but portions may be older. The structure is a vernacular, caliche block home with a square plan and a rear ell extension. It first appears on the 1892 Sanborn Maps and staff believes the building is also shown on the 1886 Koch aerial map. The property currently features a 1-story rear accessory structure that straddles the property line with the neighboring property at 114 Camargo. The property is contributing to the Lavaca Historic District.
- b. CASE HISTORY The applicant previously received approval from the HDRC to construct a 1-story rear accessory structure with the stipulations that (1) the applicant proposes a fenestration pattern and window opening proportions on the south elevation that are more consistent with the Guidelines and the Standard Specifications for Windows in Additions and (2) that the applicant installs fully wood or aluminum-clad wood windows that meet staff's standard window stipulations. The applicant has returned to the HDRC to request approval for the fenestration pattern originally proposed on the south (rear) elevation.
- c. WINDOW: SIZE AND PROPORTION The applicant has proposed to install one (1) high horizontal vinyl window on the south (rear) elevation. The applicant has expressed that the south (rear) elevation faces a commercial structure at the rear of the property and will not be visible from the public right-of-way. Guideline 2.C.i for New Construction states that applicants should incorporate window and door openings with a similar proportion of wall to window space as typical with nearby historic facades. Windows, doors, porches, entryways, dormers, bays, and pediments shall be considered similar if they are no larger than 25% in size and vary no more than 10% in height to width ratio from adjacent historic facades. Staff finds that the installation of one (1) smaller window on the rear elevation that is in close proximity to the rear property line facing a commercial property and is not visible from the public right-of-way is appropriate.
- d. WINDOW: MATERIAL The applicant has proposed to install one (1) high horizontal vinyl window on the south (rear) elevation. The applicant has expressed that the south (rear) elevation faces a commercial structure at the rear of the property and will not be visible from the public right-of-way. The other windows proposed for the structure are aluminum-clad wood or fully wood windows. Staff finds that vinyl windows are inappropriate and that all windows and doors should be fully wood or aluminum-clad wood windows. The applicant should submit final material specifications to staff for review and approval.