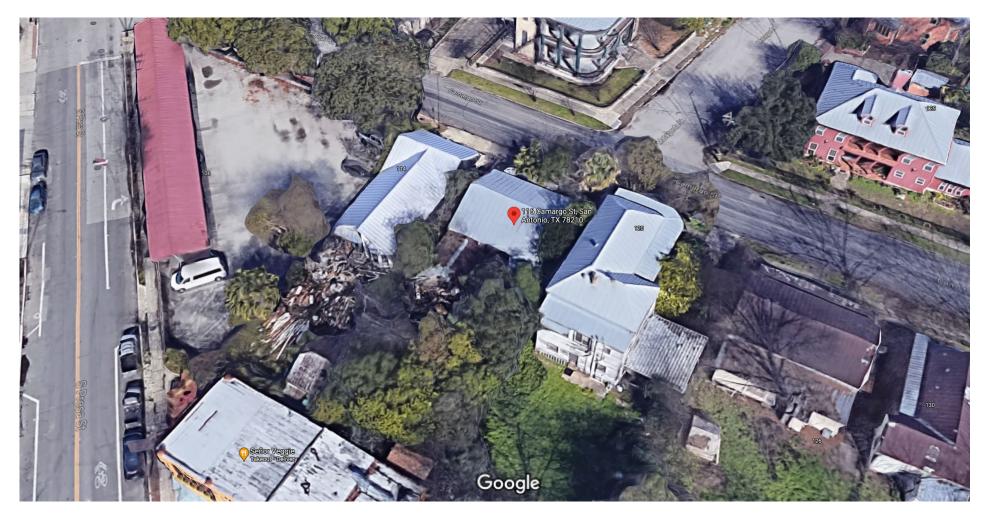

# HISTORIC AND DESIGN REVIEW COMMISSION

**April 06, 2022** 

**HDRC CASE NO: 2021-608** 

**ADDRESS:** 116 CAMARGO

**LEGAL DESCRIPTION:** NCB 923 BLK 4 LOT E 49.8 FT OF 3

**ZONING:** RM-4, H

CITY COUNCIL DIST.: 1

### **FINDINGS:**

- a. The primary structure located at 116 Camargo is a 1-story, single-family residence likely constructed prior to 1880, but portions may be older. The structure is a vernacular, caliche block home with a square plan and a rear ell extension. It first appears on the 1892 Sanborn Maps and staff believes the building is also shown on the 1886 Koch aerial map. The property currently features a 1-story rear accessory structure that straddles the property line with the neighboring property at 114 Camargo. The property is contributing to the Lavaca Historic District.
- b. CASE HISTORY The applicant previously received approval from the HDRC to construct a 1-story rear accessory structure with the stipulations that (1) the applicant proposes a fenestration pattern and window opening proportions on the south elevation that are more consistent with the Guidelines and the Standard Specifications for Windows in Additions and (2) that the applicant installs fully wood or aluminum-clad wood windows that meet staff's standard window stipulations. The applicant has returned to the HDRC to request approval for the fenestration pattern originally proposed on the south (rear) elevation.
- c. WINDOW: SIZE AND PROPORTION The applicant has proposed to install one (1) high horizontal vinyl window on the south (rear) elevation. The applicant has expressed that the south (rear) elevation faces a commercial structure at the rear of the property and will not be visible from the public right-of-way. Guideline 2.C.i for New Construction states that applicants should incorporate window and door openings with a similar proportion of wall to window space as typical with nearby historic facades. Windows, doors, porches, entryways, dormers, bays, and pediments shall be considered similar if they are no larger than 25% in size and vary no more than 10% in height to width ratio from adjacent historic facades. Staff finds that the installation of one (1) smaller window on the rear elevation that is in close proximity to the rear property line facing a commercial property and is not visible from the public right-of-way is appropriate.
- d. WINDOW: MATERIAL The applicant has proposed to install one (1) high horizontal vinyl window on the south (rear) elevation. The applicant has expressed that the south (rear) elevation faces a commercial structure at the rear of the property and will not be visible from the public right-of-way. The other windows proposed for the structure are aluminum-clad wood or fully wood windows. Staff finds that vinyl windows are inappropriate and that all windows and doors should be fully wood or aluminum-clad wood windows. The applicant should submit final material specifications to staff for review and approval.