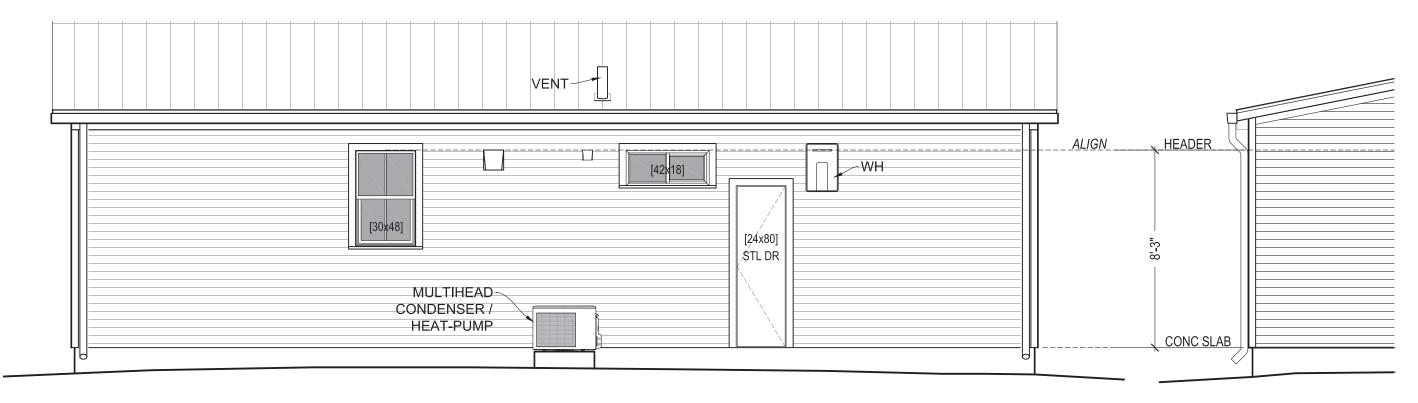

### **FINDINGS:**

- a. The primary structure located at 116 Camargo is a 1-story, single-family residence likely constructed prior to 1880, but portions may be older. The structure is a vernacular, caliche block home with a square plan and a rear ell extension. It first appears on the 1892 Sanborn Maps and staff believes the building is also shown on the 1886 Koch aerial map. The property currently features a 1-story rear accessory structure that straddles the property line with the neighboring property at 114 Camargo. The property is contributing to the Lavaca Historic District.
- b. CASE HISTORY The applicant previously received approval from the HDRC to construct a 1-story rear accessory structure with the stipulations that (1) the applicant proposes a fenestration pattern and window opening proportions on the south elevation that are more consistent with the Guidelines and the Standard Specifications for Windows in Additions and (2) that the applicant installs fully wood or aluminum-clad wood windows that meet staff's standard window stipulations. The applicant has returned to the HDRC to request approval for the fenestration pattern originally proposed on the south (rear) elevation.
- c. WINDOW: SIZE AND PROPORTION The applicant has proposed to install one (1) high horizontal vinyl window on the south (rear) elevation. The applicant has expressed that the south (rear) elevation faces a commercial structure at the rear of the property and will not be visible from the public right-of-way. Guideline 2.C.i for New Construction states that applicants should incorporate window and door openings with a similar proportion of wall to window space as typical with nearby historic facades. Windows, doors, porches, entryways, dormers, bays, and pediments shall be considered similar if they are no larger than 25% in size and vary no more than 10% in height to width ratio from adjacent historic facades. Staff finds that the installation of one (1) smaller window on the rear elevation that is in close proximity to the rear property line facing a commercial property and is not visible from the public right-of-way is appropriate.
- d. WINDOW: MATERIAL The applicant has proposed to install one (1) high horizontal vinyl window on the south (rear) elevation. The applicant has expressed that the south (rear) elevation faces a commercial structure at the rear of the property and will not be visible from the public right-of-way. The other windows proposed for the structure are aluminum-clad wood or fully wood windows. Staff finds that vinyl windows are inappropriate and that all windows and doors should be fully wood or aluminum-clad wood windows. The applicant should submit final material specifications to staff for review and approval.