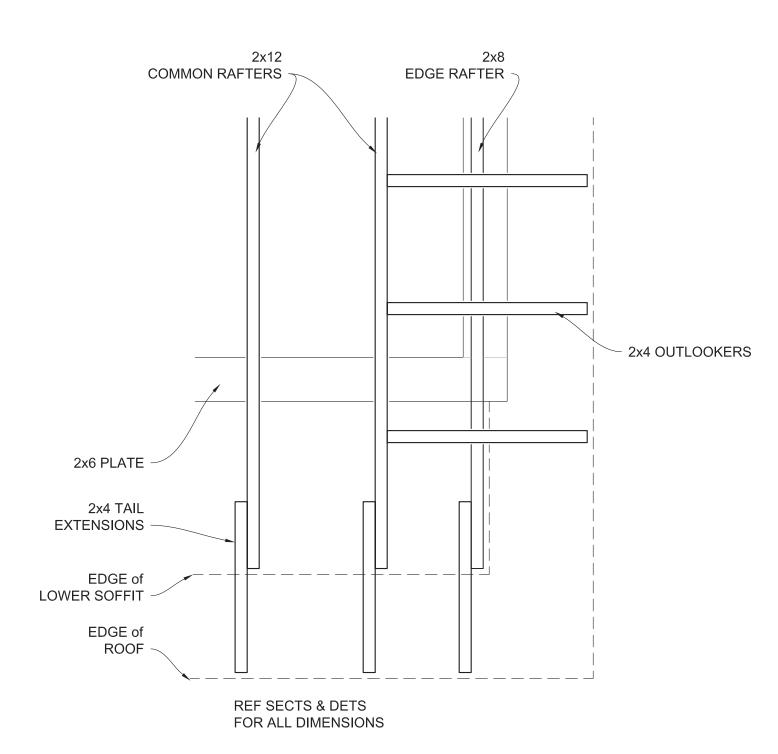

# 9. FRAMING at HIGH ROOF CORNER

SCALE: 1" = 1'-0"

# 11. FRAMING at HIGH ROOF CORNER

SCALE: 1" = 1'-0"