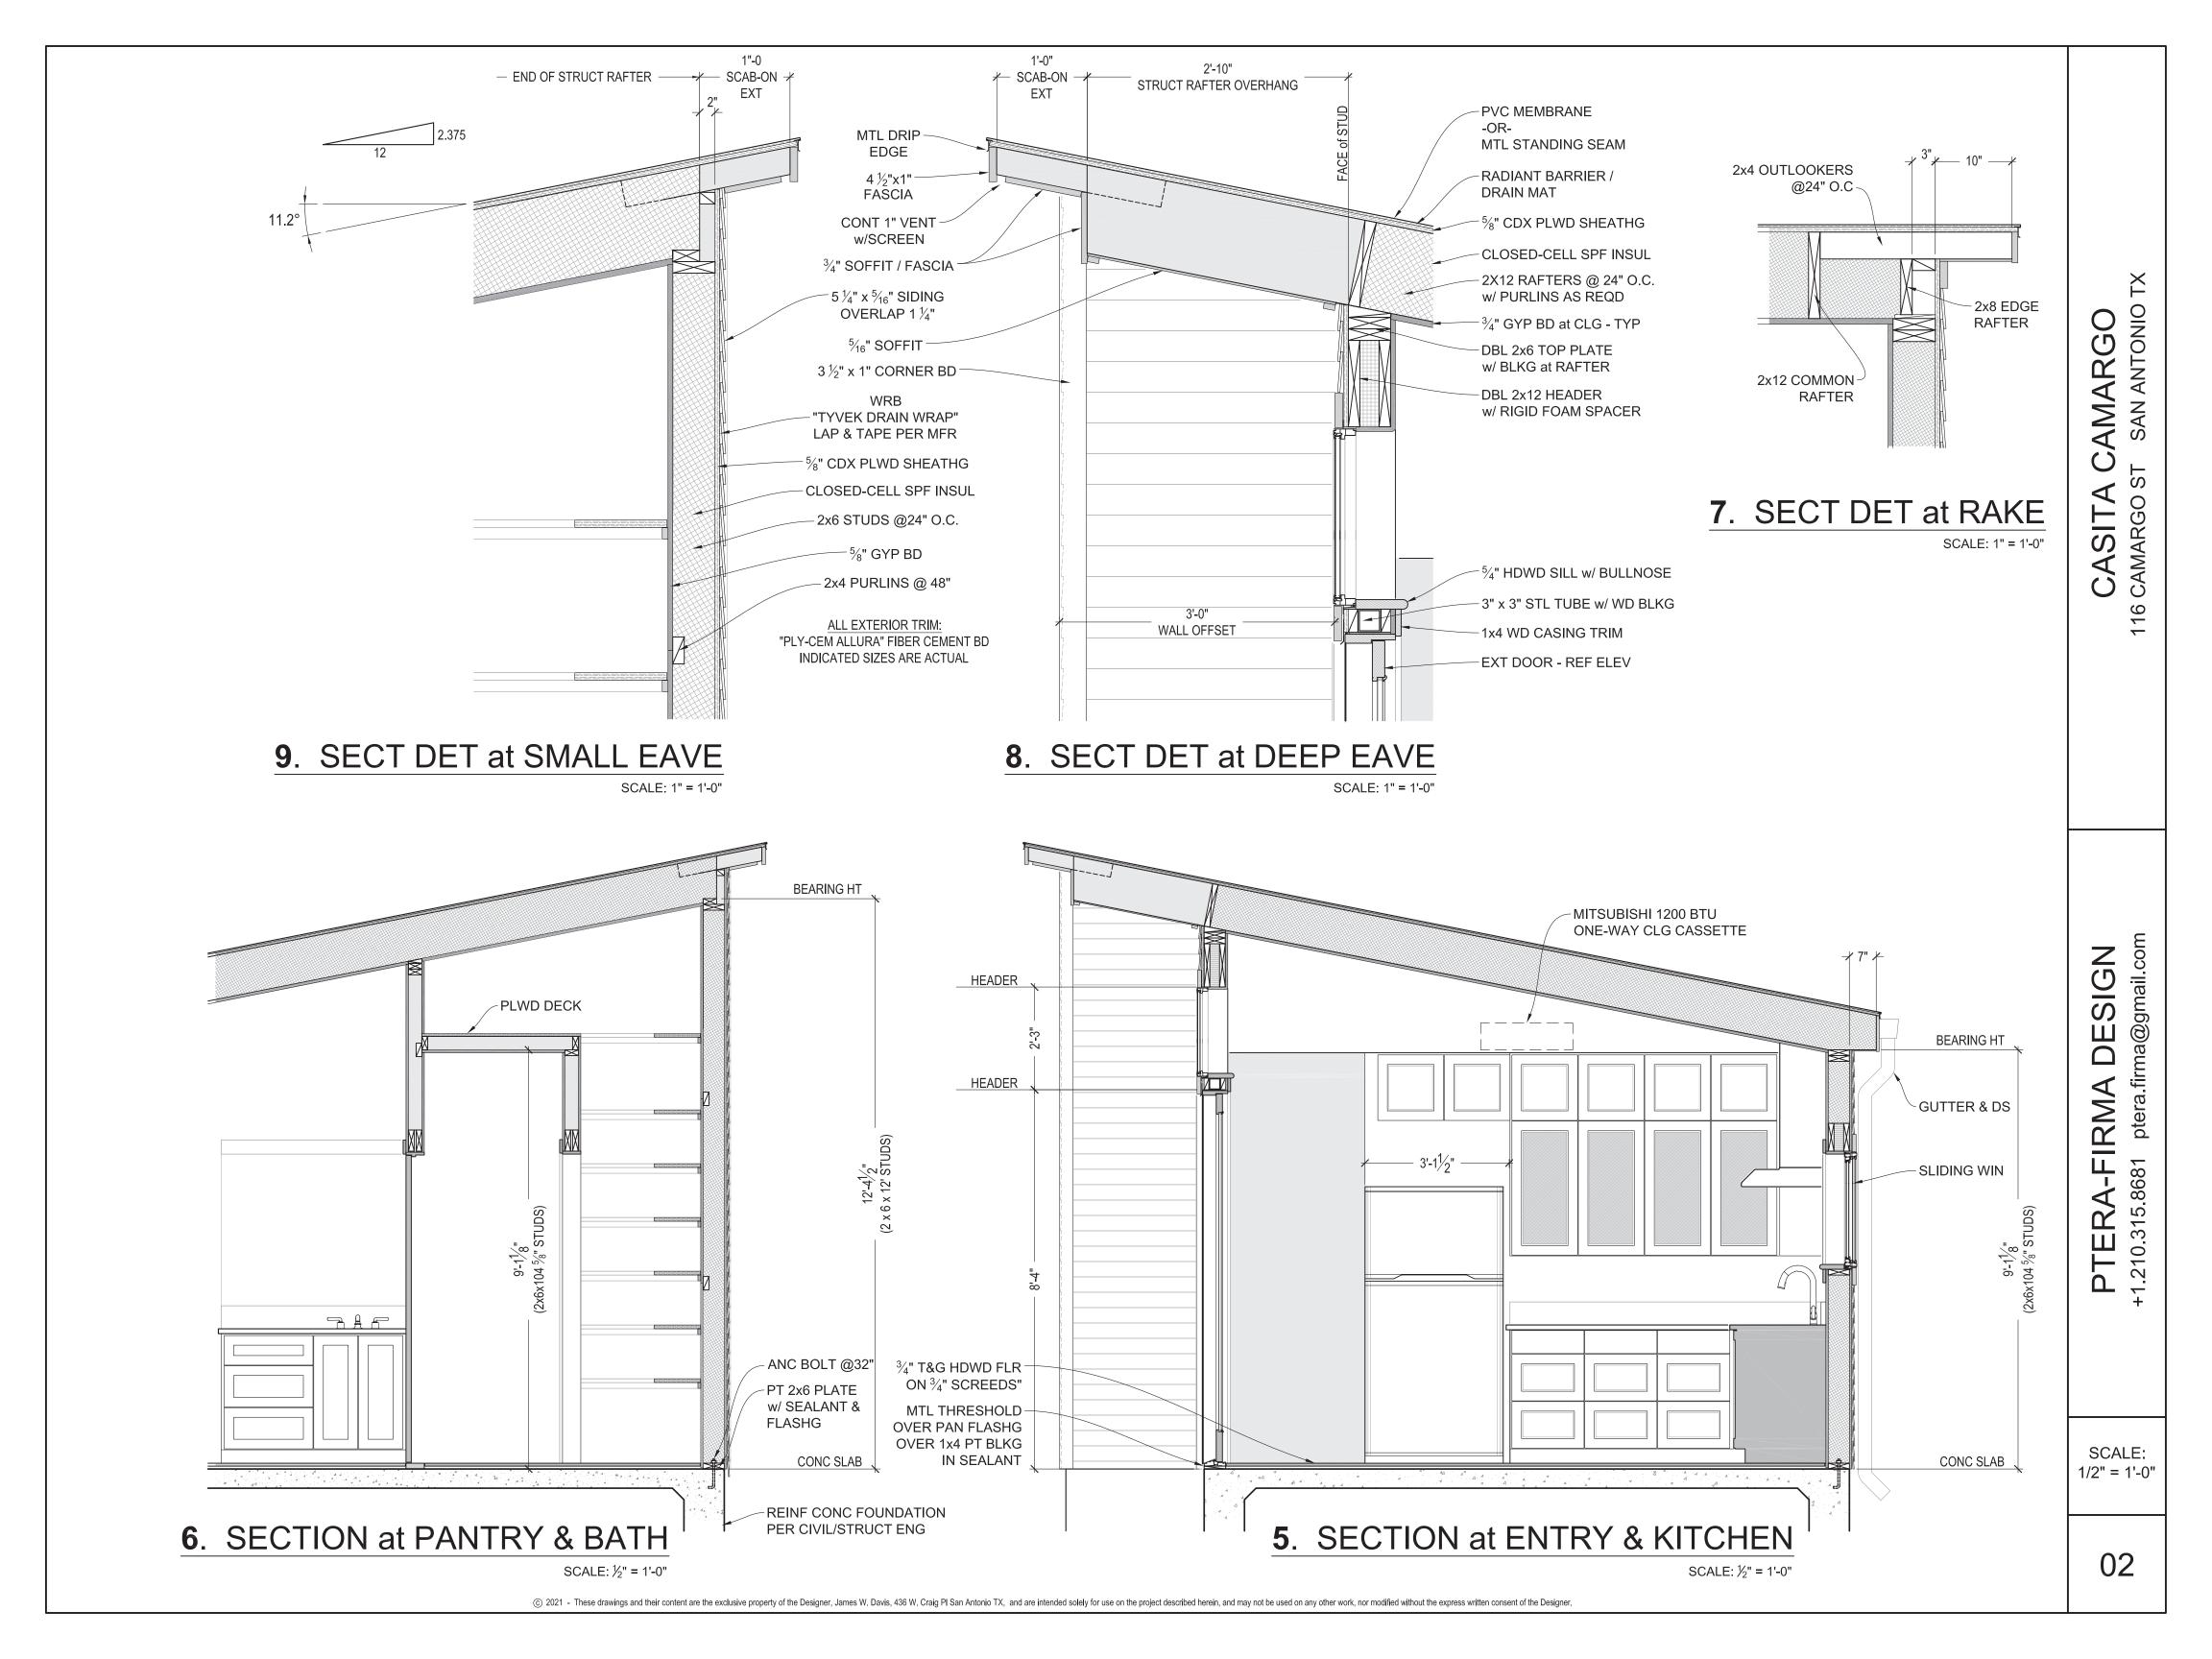

# 10. HEAD & SILL DET at TYP WIN SCALE: 3" = 1'-0"

# 9. FRAMING at HIGH ROOF CORNER

SCALE: 1" = 1'-0"

# 8. SECT DET at RAKE

SCALE: 1" = 1'-0"

04

© 2021 - These drawings and their content are the exclusive property of the Designer, James W. Davis, 436 W. Craig PI San Antonio TX, and are intended solely for use on the project described herein, and may not be used on any other work, nor modified without the express written consent of the Designer.

# 11. FRAMING at HIGH ROOF CORNER

SCALE: 1" = 1'-0"

# 10. HEAD & SILL DET at TYP WIN