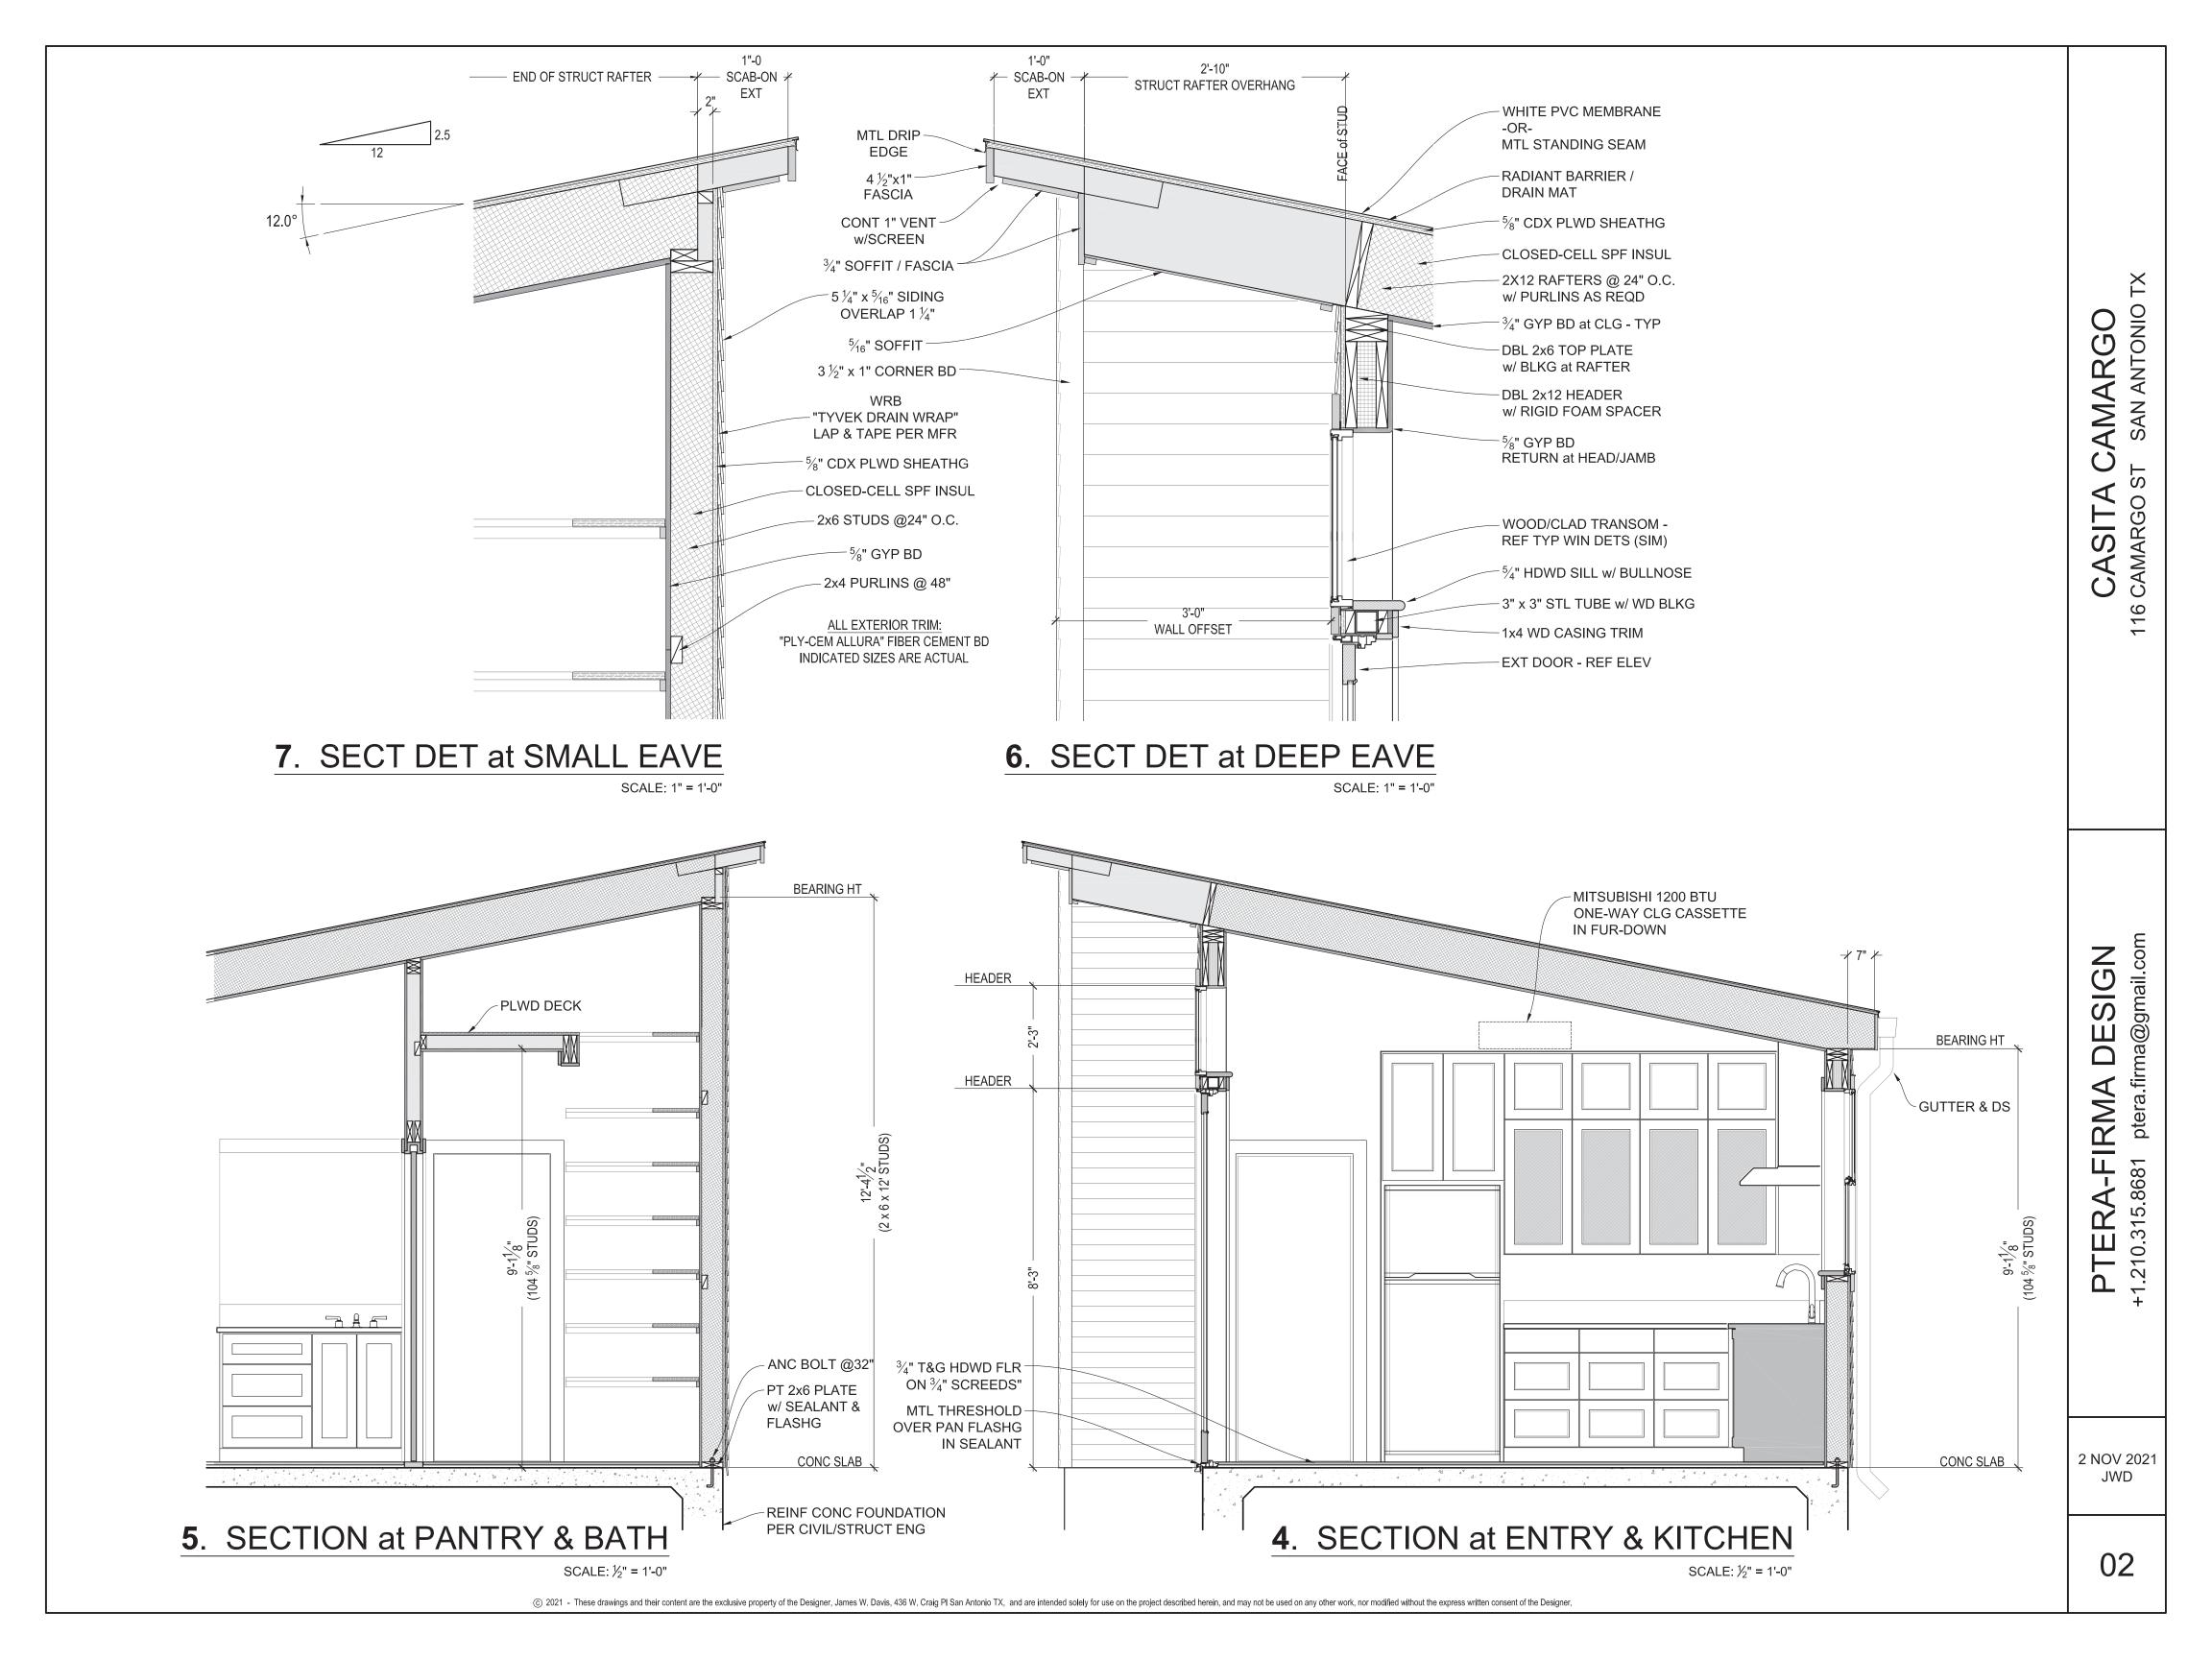

# CLOSED-CELL SPF INSUL %" CDX PLWD SHEATHG "TYVEK" DRAIN-WRAP WRB -LAP & TAPE SEAMS PER MFR -OVERLAP FLASHG P&S FLASHG -OVERLAP METAL CAP $\frac{1}{8}$ " OPEN JT @ HEAD ONLY METAL CAP FLASHG 1x4 "PLYCEM ALLURA" FIBER-CEMENT CASING TRIM -CONT SEAL TO JAMBS & SHEATHG INTEGRAL CASING BY WIN MFR +1/4" ADJ SPACE - BACK-FILL W/ EXP FOAM SEALANT @ HEAD & JAMBS 1x WOOD CASING WOOD/CLAD WINDOW UNIT $\ensuremath{^{5}\!\!\!/}\text{"}$ HDWD SILL w/ BULLNOSE - (REC. TO USE STAIR TREAD) SLOPED BLKG +½" ADJ SPACE P&S PAN FLASH'G w/ UPPER & END-DAMS -LAP OVER WRB $5\,{}^{1}\!\!/_{\!4}"$ FIBER-CEMENT LAP SIDING -"PLYCEM ALLURA" SMOOTH -BLIND-FASTEN w/ 1 1/4" OVERLAP

# 10. HEAD & SILL DET at TYP WIN SCALE: 3" = 1'-0"

# 9. FRAMING at HIGH ROOF CORNER

SCALE: 1" = 1'-0"

# 8. SECT DET at RAKE

SCALE: 1" = 1'-0"

04

© 2021 - These drawings and their content are the exclusive property of the Designer, James W. Davis, 436 W. Craig PI San Antonio TX, and are intended solely for use on the project described herein, and may not be used on any other work, nor modified without the express written consent of the Designer.