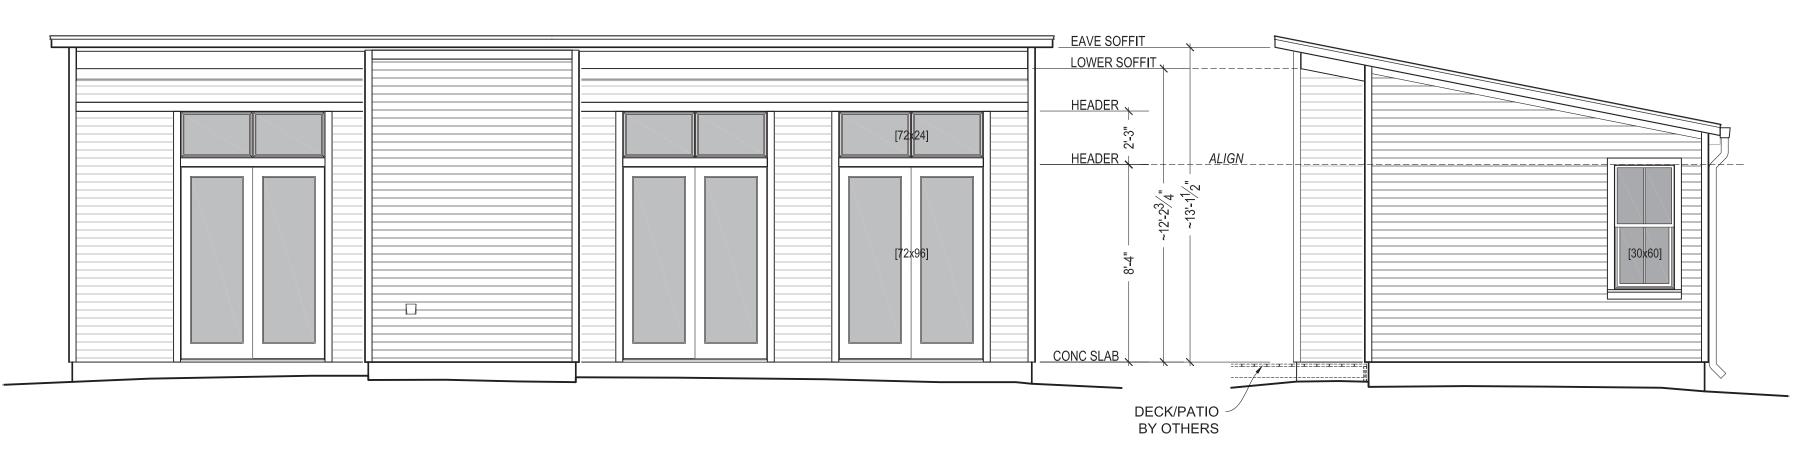

# **13**. SOUTH ELEVATION

SCALE: 1/4" = 1'-0"

SCALE: 1/4" = 1'-0"

01

2. REFL CLG PLAN

SCALE: 1/8" = 1'-0"

SCALE: ½" = 1'-0"

4. WEST ELEVATION

SCALE: 1/4" = 1'-0"