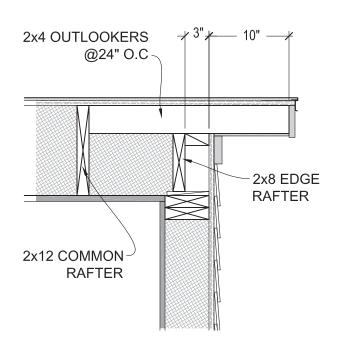

# 9. FRAMING at HIGH ROOF CORNER

SCALE: 1" = 1'-0"

# 8. SECT DET at RAKE

SCALE: 1" = 1'-0"

04

© 2021 - These drawings and their content are the exclusive property of the Designer, James W. Davis, 436 W. Craig PI San Antonio TX, and are intended solely for use on the project described herein, and may not be used on any other work, nor modified without the express written consent of the Designer.

# 11. FRAMING at HIGH ROOF CORNER

SCALE: 1" = 1'-0"