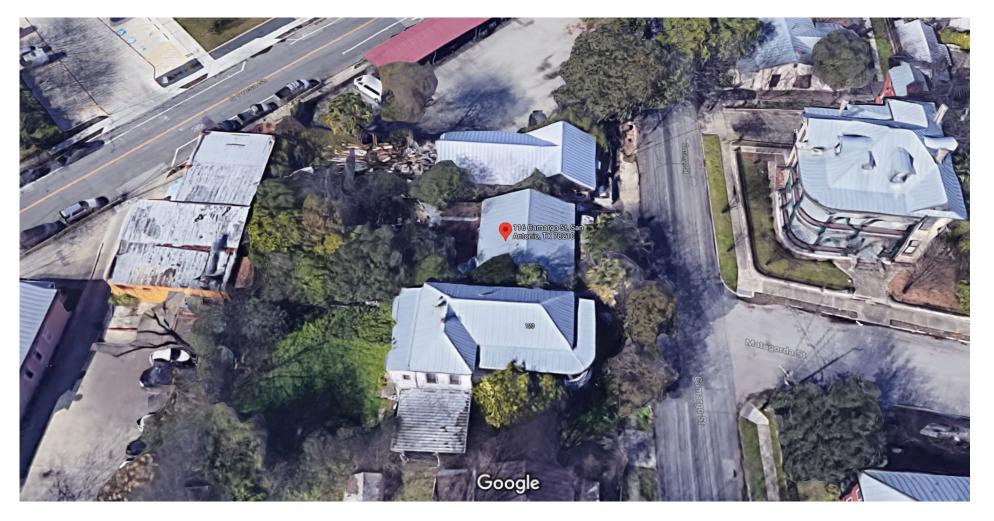

### **FINDINGS:**

- a. The primary structure located at 116 Camargo is a 1-story, single-family residence likely constructed prior to 1880, but portions may be older. The structure is a vernacular, caliche block home with a square plan and a rear ell extension. It first appears on the 1892 Sanborn Maps and staff believes the building is also shown on the 1886 Koch aerial map. The property currently features a 1-story rear accessory structure that straddles the property line with the neighboring property at 114 Camargo. The property is contributing to the Lavaca Historic District.
- b. CASE HISTORY The applicant previously received approval from the HDRC to construct a 1-story rear accessory structure with the stipulations that (1) the applicant proposes a fenestration pattern and window opening proportions on the south elevation that are more consistent with the Guidelines and the Standard Specifications for Windows in Additions and (2) that the applicant installs fully wood or aluminum-clad wood windows that meet staff's standard window stipulations. The applicant has returned to the HDRC to request approval for the fenestration pattern originally proposed on the south (rear) elevation.
- c. WINDOW: SIZE AND PROPORTION The applicant has proposed to install one (1) high horizontal vinyl window on the south (rear) elevation. The applicant has expressed that the south (rear) elevation faces a commercial structure at the rear of the property and will not be visible from the public right-of-way. Guideline 2.C.i for New Construction states that applicants should incorporate window and door openings with a similar proportion of wall to window space as typical with nearby historic facades. Windows, doors, porches, entryways, dormers, bays, and pediments shall be considered similar if they are no larger than 25% in size and vary no more than 10% in height to width ratio from adjacent historic facades. Staff finds that the installation of one (1) smaller window on the rear elevation that is in close proximity to the rear property line facing a commercial property and is not visible from the public right-of-way is appropriate.
- d. WINDOW: MATERIAL The applicant has proposed to install one (1) high horizontal vinyl window on the south (rear) elevation. The applicant has expressed that the south (rear) elevation faces a commercial structure at the rear of the property and will not be visible from the public right-of-way. The other windows proposed for the structure are aluminum-clad wood or fully wood windows. Staff finds that vinyl windows are inappropriate and that all windows and doors should be fully wood or aluminum-clad wood windows. The applicant should submit final material specifications to staff for review and approval.