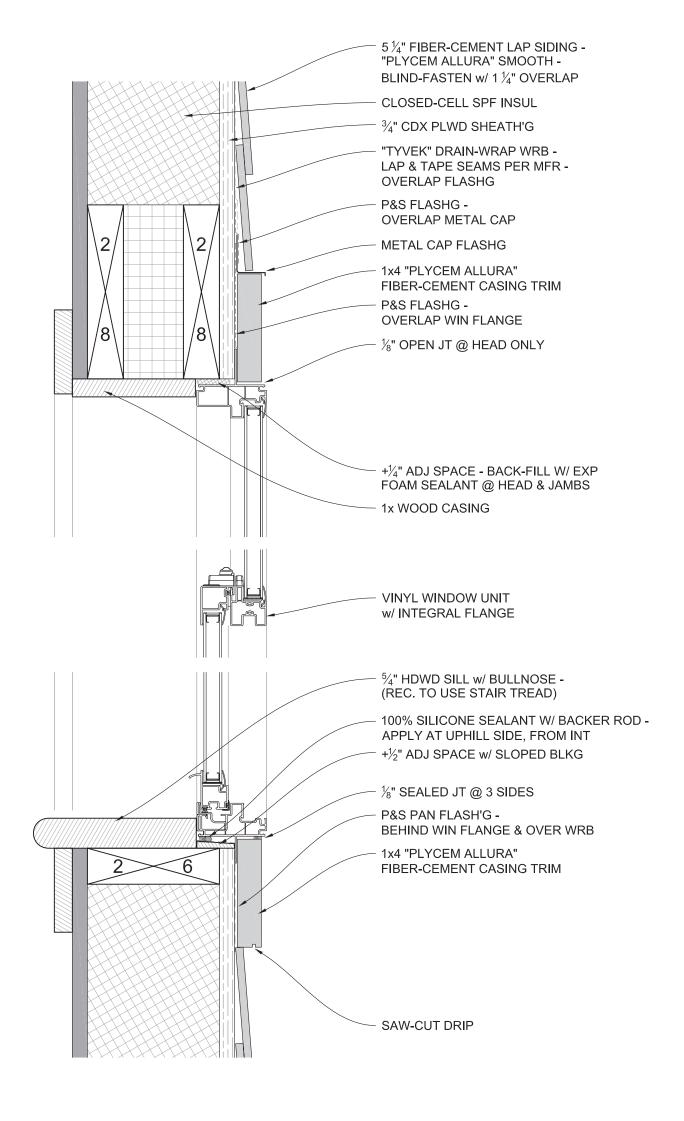

# CLOSED-CELL SPF INSUL %" CDX PLWD SHEATHG "TYVEK" DRAIN-WRAP WRB -LAP & TAPE SEAMS PER MFR -OVERLAP FLASHG P&S FLASHG -OVERLAP METAL CAP $\frac{1}{8}$ " OPEN JT @ HEAD ONLY METAL CAP FLASHG 1x4 "PLYCEM ALLURA" FIBER-CEMENT CASING TRIM -CONT SEAL TO JAMBS & SHEATHG INTEGRAL CASING BY WIN MFR +1/4" ADJ SPACE - BACK-FILL W/ EXP FOAM SEALANT @ HEAD & JAMBS 1x WOOD CASING WOOD/CLAD WINDOW UNIT $\ensuremath{^{5}\!\!\!/}\text{"}$ HDWD SILL w/ BULLNOSE - (REC. TO USE STAIR TREAD) SLOPED BLKG +½" ADJ SPACE P&S PAN FLASH'G w/ UPPER & END-DAMS -LAP OVER WRB $5\,{}^{1}\!\!/_{\!4}"$ FIBER-CEMENT LAP SIDING -"PLYCEM ALLURA" SMOOTH -BLIND-FASTEN w/ 1 1/4" OVERLAP

# 10. HEAD & SILL DET at TYP WIN SCALE: 3" = 1'-0"